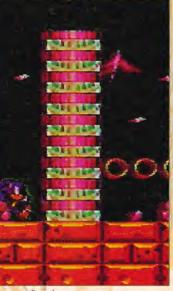

Launching into the game has you (the T-800) making your violent way to Skynet's HQ so you can use the time displacement equipment and hurl yourself back through time to protect John Connor. Waves of T-800 Endoskeletons charge towards you with guns and teeth blazing. You can either blast them to atoms with your plasma rifle or distribute their bod ies around the neighbouring area with a missile. Your gun is almed by a small cross-hair which is moved around the screen with the joypad or Menacer. The sight is a little difficult to use at first, but after a few games

PROTEP Don't keep the fire button held down for too long or you'll use up all of your rapid-fire charge within a few seconds.

SYSTEM

Chay, I may not be the best shot in the world but I can hit them when it counts. Take that, Mr. Hunter Killer

OHE: DESTERMENATOR THE

AVNET HAS USED ITS FINE FIELD CENERATOR To Send a terminator back to send a terminator back to hill young John Connor

Oh Dear! The T-1000 has been sent

back through time and now you must do the same thing to save Connor!

Samoth

Mission over, time to take a breather and tot up the points. Arnie doesn't half look serious, doesn't he?!

SHSTEMS

ACTIVATED

TERMINATOR ONE: CRIME 0025 06028500 04

TM

 The T-1000 becomes slightly miffed, because you escape in a SWAT van, and so attempts to ram you off the road with a giant Tanker filled with liquid nityrogen. Shame that the old fogey with the van isn't in this bit, it would've great fun to nor him over! 4